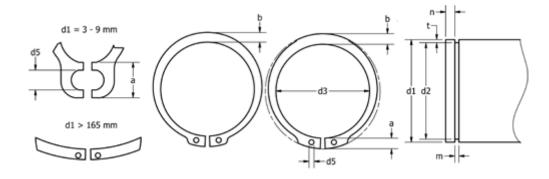

## **Measures**

| a max             | = 3.6  | FN kN               | = 2.6   | S                      | = 1.00       |
|-------------------|--------|---------------------|---------|------------------------|--------------|
| AN mm2            | = 16.1 | FRg kN              | = 2.40  | t                      | = 0.35       |
| b                 | = 2.2  | FR kN               | = 6.90  | tol                    | = -0.11      |
| d1                | = 15   | g                   | = 1.0   | tol                    | = -0.06      |
| d2                | = 14.3 | K kN-mm             | = 21.60 | tol                    | = +0,10-0,36 |
| d3                | = 13.8 | m min               | = 1.10  | Tong                   | = ZGA-1      |
| d5 min            | = 1.7  | n abl x 1000        | = 50.0  | Weight kg/1000 = 0.670 |              |
| Description = A15 |        | Nominal drive = 1.1 |         |                        |              |